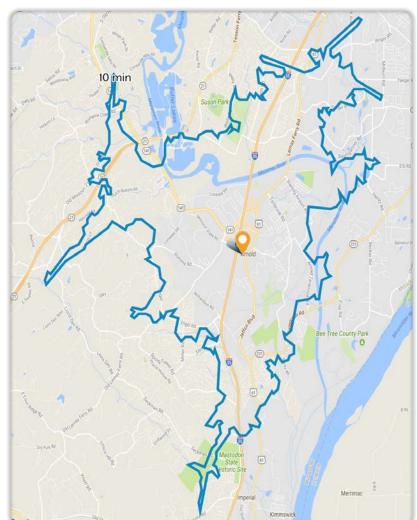

#### **Peer Analysis**

The Peer Analysis, built by Retail Strategies along with our analytics partner (Tetrad), identifies analogue retail nodes within a similar demographic and retail makeup. The Peer Analysis is derived from a 5 or 10 minute drive time from major comparable retail corridors throughout the country. The variables used are population, income, daytime population, market supply and gross leasable area. The following are retail areas that most resemble this core city:

#### **Peer Trade Areas**

Collinsville, IL 1040 Collinsville Crossing Blv 2020 N Nelson Dr Derby, KS Sherwood, AR 8801 Highway 107 400 Bryant Ave Bryant, AR Savoy, IL 505 S Dunlap Ave 11551 N 129Th East Ave