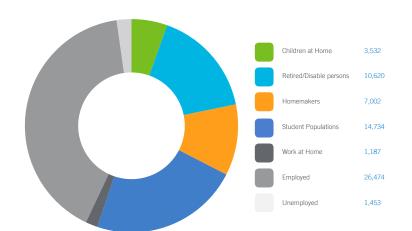

#### **Demographics**

(10 Minute Drive Time

40.3

\$62,394

## **Daytime Population** 65,003 (10 Minute Drive Time)