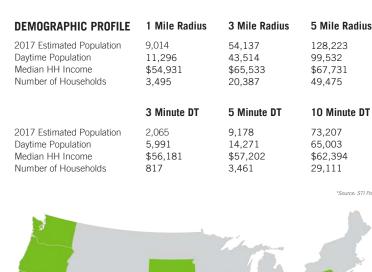

#### **Demographics**

(10 Minute Drive Time

40.3

\$62,394

## **Daytime Population** 65,003 (10 Minute Drive Time)