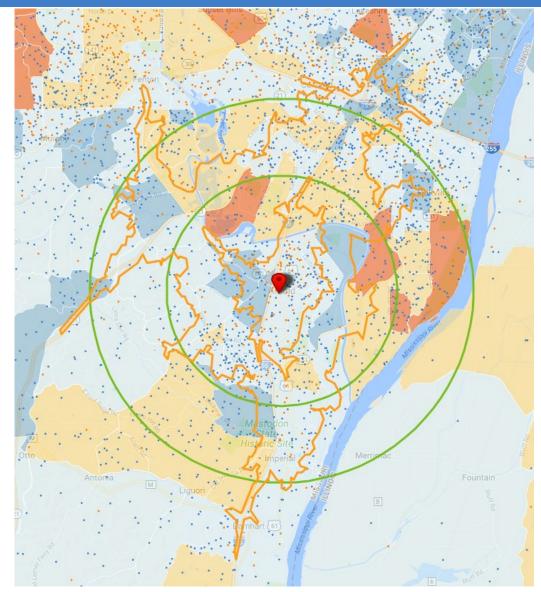

## Discover

Residential Population Density

1 dot = 100

Daytime Employee Population Density

• 1 dot = 100

Median Household Income

## Discover: Drive Time & Radius

| Category                          | 3-Mile Radius | 5-Mile Radius | 7-Mile Radius | 5-Minute Drive Time | 10-Minute Drive<br>Time | 15-Minute Drive Time |
|-----------------------------------|---------------|---------------|---------------|---------------------|-------------------------|----------------------|
| Current Year Estimated Population | 47,641        | 95,421        | 162,296       | 9,985               | 56,273                  | 163,747              |
| Number of Households              | 17,480        | 35,217        | 62,039        | 3,635               | 21,488                  | 64,883               |
| Projected Annual Growth (5 YR)    | 4.25%         | 3.49%         | 2.70%         | 3.93%               | 3.53%                   | 2.14%                |
| Median HH Income 2017             | \$61,639      | \$66,245      | \$66,469      | \$65,178            | \$60,437                | \$63,579             |
| Current Year Average Age          | 38.3          | 39.4          | 40.2          | 36.9                | 38.7                    | 40.8                 |
| Average Home Value                | \$180,771     | \$203,652     | \$212,273     | \$161,940           | \$184,459               | \$207,329            |
| Current Year % Bachelor's Degree  | 20%           | 26%           | 28%           | 20%                 | 21%                     | 28%                  |
| Daytime Population                | 41,800        | 72,340        | 120,584       | 8,347               | 53,144                  | 139,839              |
| Labor Force                       | 26,469        | 52,770        | 89,698        | 5,614               | 31,028                  | 89,871               |