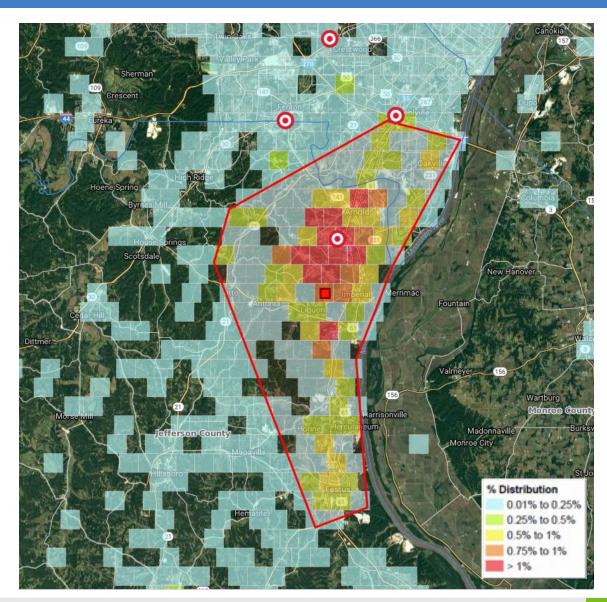

## **Mobile Data Collection**

This mobile tracking service uses data collected from mobile phone users who have agreed within their apps and phone settings to enable location information. By drawing a polygon around a specific business or location we are able to gather valuable data about the customer base that has actively used their mobile device while in the identified location. This tool allows us to see where customers are coming from to shop in your market using actual data. This information is optimize your trade area, analyze business locations, compare frequency of visitors, and assist retailers in site selection. This is intended to support the trade area but does not solely define the trade area.

> The location tracked was Arnold Target

for the time period of October 1, 2016 To October 1, 2017