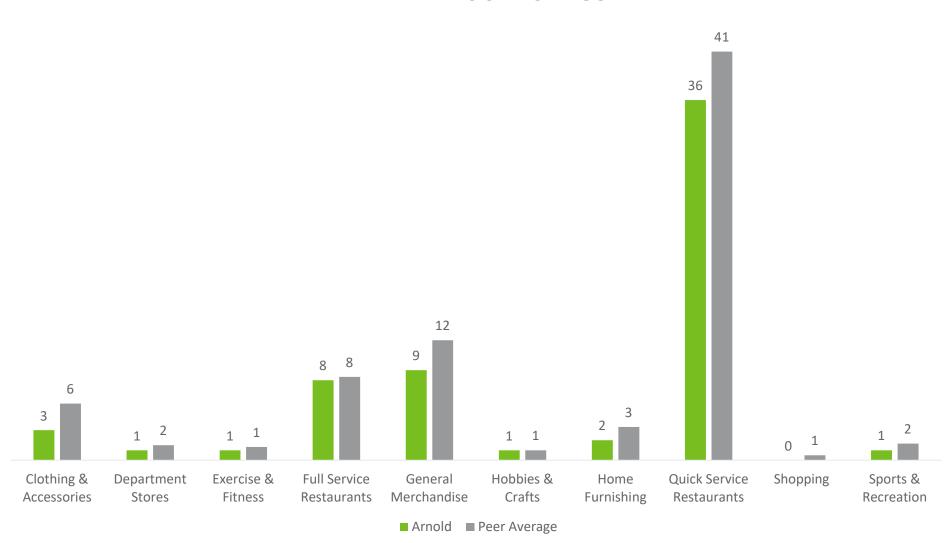

v | Collinsville | IL    | 53,878          | 16,558      | \$54,092            | \$603,884,321 |
| 2020 N Nelson Dr               | Derby        | KS    | 58,665          | 17,131      | \$50,776            | \$668,295,919 |
| 8801 Highway 107               | Sherwood     | AR    | 52,335          | 24,235      | \$58,364            | \$834,164,141 |
| 400 Bryant Ave                 | Bryant       | AR    | 51,104          | 17,912      | \$56,606            | \$759,745,732 |
| 505 S Dunlap Ave               | Savoy        | IL    | 64,723          | 24,200      | \$57,682            | \$504,143,189 |
| 11551 N 129Th East Ave         | Owasso       | OK    | 56,580          | 17,340      | \$65,375            | \$744,696,473 |



## Discover: Peer Analysis



## PEER ANALYSIS BY CATEGORY